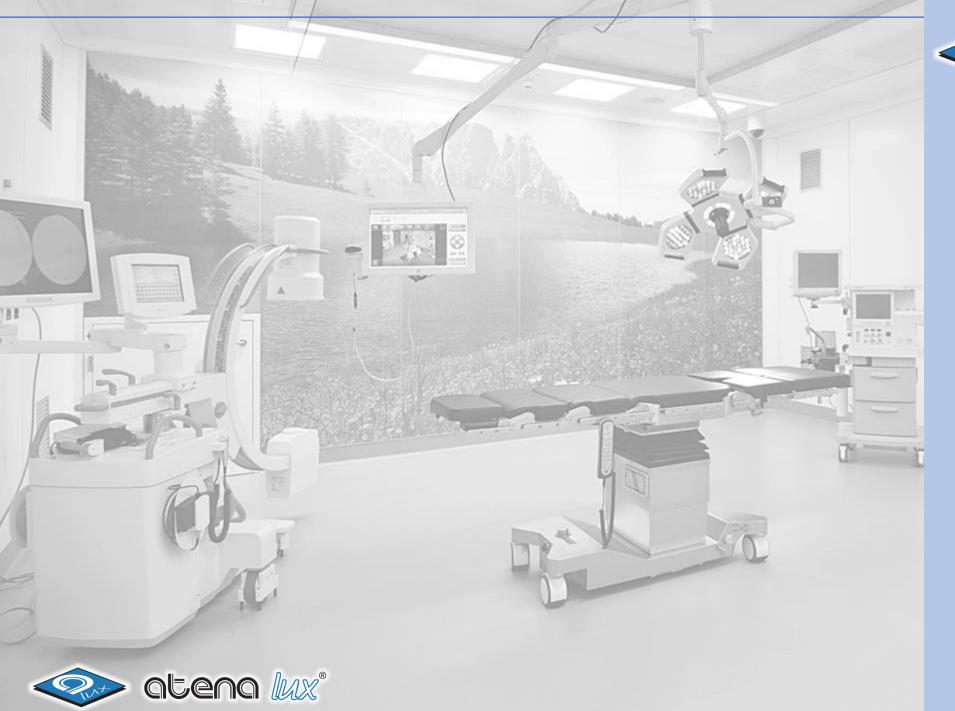

At the same time, the ATENA LUX production of specific lighting fittings for **operating theaters and clean rooms**, integrated into hermetic false ceilings, is increasingly successful.

Here are some photos of recent hospital projects ...

#### **OPERATING THEATRES**