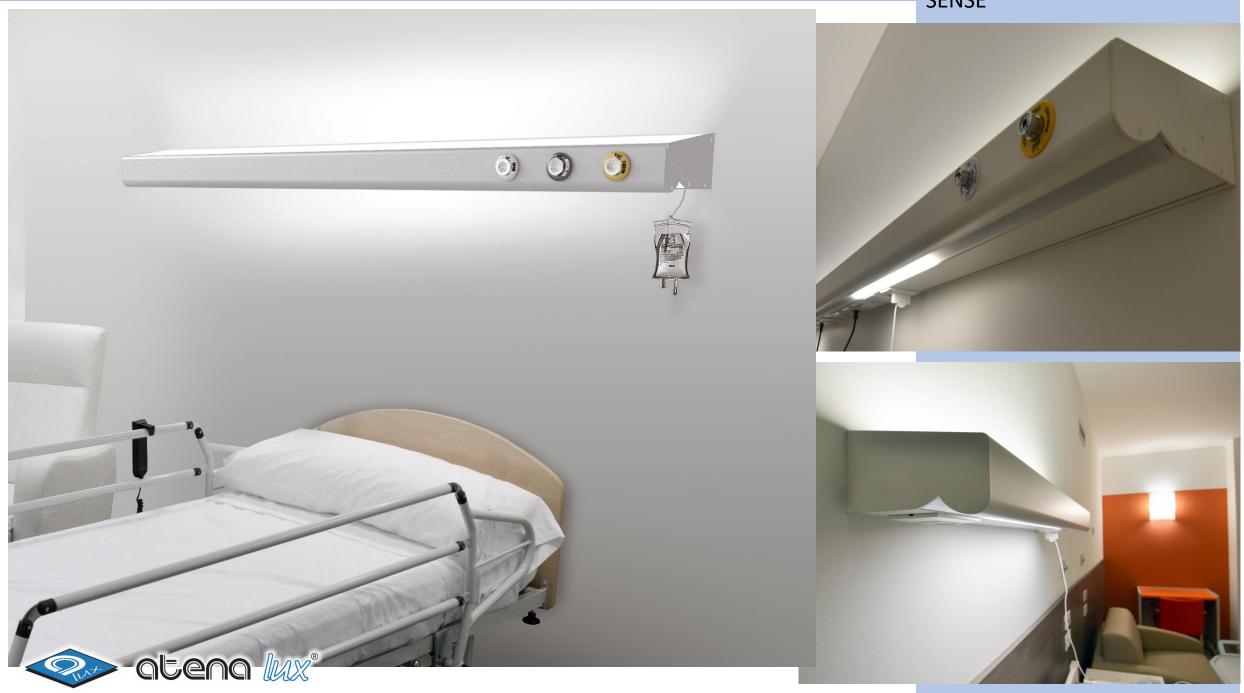

# OUR PRODUCTION FOR THE MEDICAL SECTOR

Since 2006 ATENA LUX has been operating on the hospital sector with its BEDHEAD UNITS. Today the company produce several models, each of them customized, for patient's rooms for hospitals and nursing homes, for medical premises of group 0,1 and 2, as for example intensive care units.

At the same time, the ATENA LUX production of specific lighting fittings for **operating theaters and clean rooms**, integrated into hermetic false ceilings, is increasingly successful.

Here are some photos of recent hospital projects ...

# AUXILIA LDG







# **AUXILIA LDG**



# SENSE









# SENSE



#### SANITECH SYSTEM



#### SANITECH SYSTEM







#### AIRWALL











# AIRWALL



# AIRWALL

WAYWALL





#### **ARMONIA**



# ARMONIA







# ARMONIA







# FRAME CARE



#### **THERAPY**





# TRIAL





#### **THERAPY**



#### **OPERATING THEATRES**



# **CLEAN ROOMS**



#### **OPERATING THEATRES**



#### **OPERATING THEATRES**