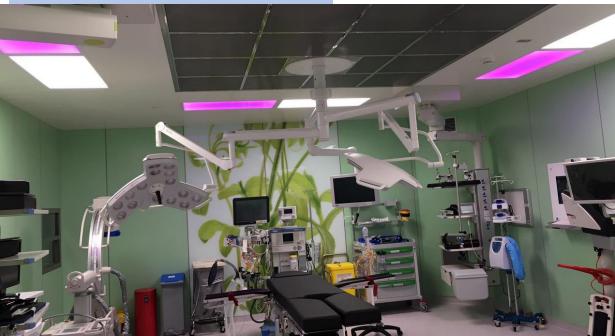

At the same time, the ATENA LUX production of specific lighting fittings for **operating theaters and clean rooms**, integrated into hermetic false ceilings, is increasingly successful.

Here are some photos of recent hospital projects ...

#### **OPERATING THEATRES**