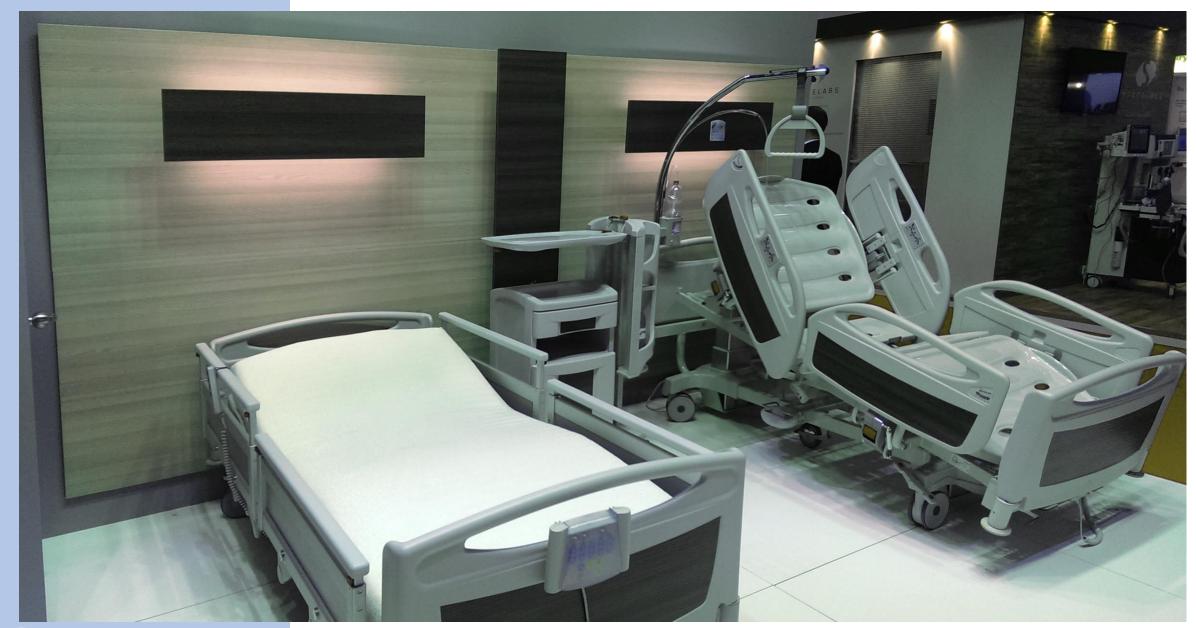

OUR PRODUCTION FOR THE MEDICAL SECTOR

Since 2006 ATENA LUX has been operating on the hospital sector with its BEDHEAD UNITS. Today the company produce several models, each of them customized, for patient's rooms for hospitals and nursing homes, for medical premises of group 0,1 and 2, as for example intensive care units.

At the same time, the ATENA LUX production of specific lighting fittings for **operating theaters and clean rooms**, integrated into hermetic false ceilings, is increasingly successful.

Here are some photos of recent hospital projects ...

# AUXILIA LDG







# **AUXILIA LDG**



# SENSE









# SENSE



#### SANITECH SYSTEM



#### SANITECH SYSTEM







#### AIRWALL











# AIRWALL



# AIRWALL

WAYWALL





#### **ARMONIA**



# ARMONIA







# ARMONIA







# FRAME CARE



#### **THERAPY**





# TRIAL





#### **THERAPY**



#### **OPERATING THEATRES**



# **CLEAN ROOMS**



#### **OPERATING THEATRES**



#### **OPERATING THEATRES**