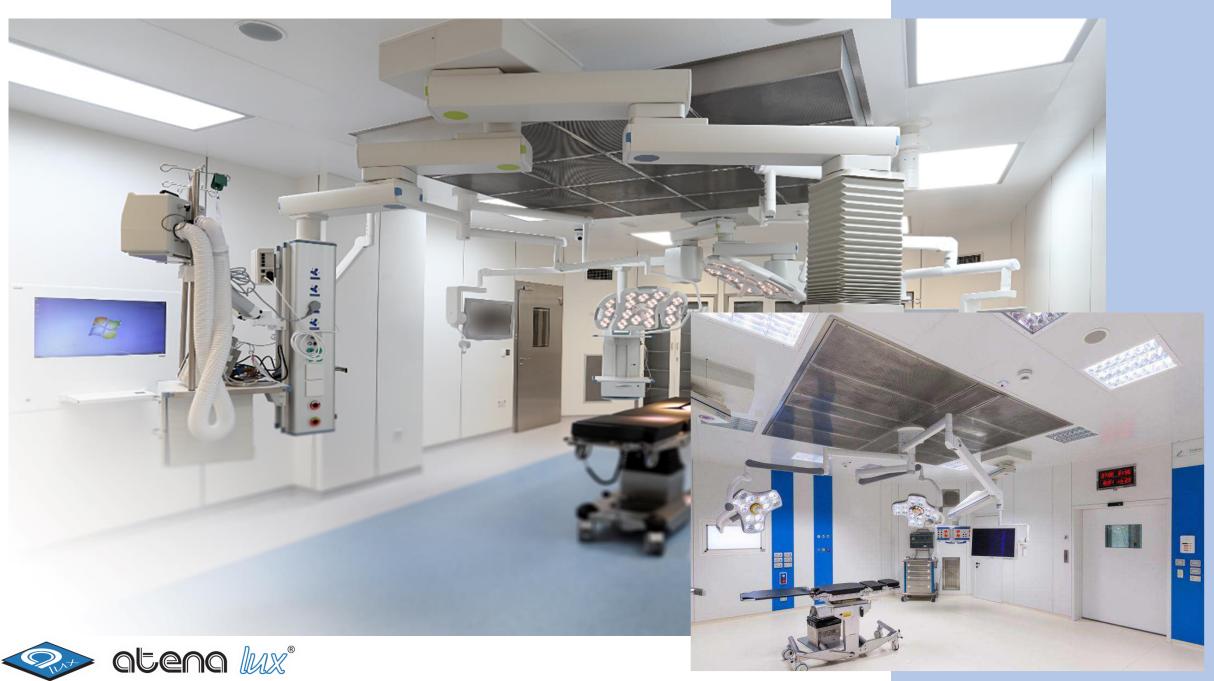

At the same time, the ATENA LUX production of specific lighting fittings for **operating theaters and clean rooms**, integrated into hermetic false ceilings, is increasingly successful.

Here are some photos of recent hospital projects ...

#### **OPERATING THEATRES**