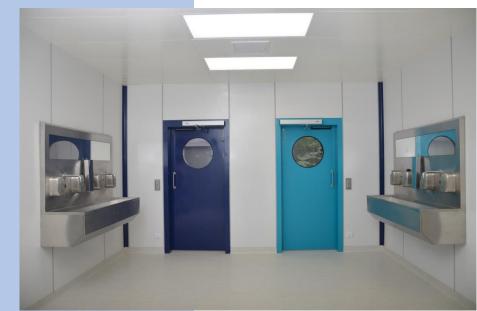

At the same time, the ATENA LUX production of specific lighting fittings for **operating theaters and clean rooms**, integrated into hermetic false ceilings, is increasingly successful.

Here are some photos of recent hospital projects ...

# **CLEAN ROOMS**