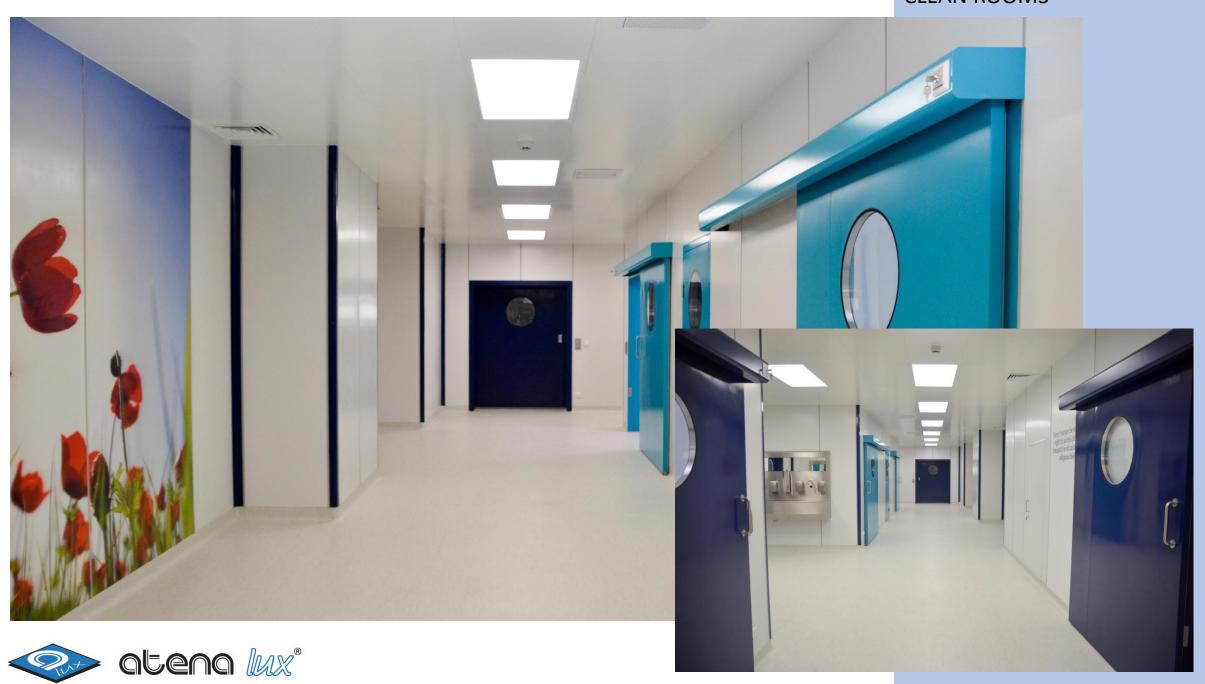

At the same time, the ATENA LUX production of specific lighting fittings for **operating theaters and clean rooms**, integrated into hermetic false ceilings, is increasingly successful.

Here are some photos of recent hospital projects ...

# **CLEAN ROOMS**