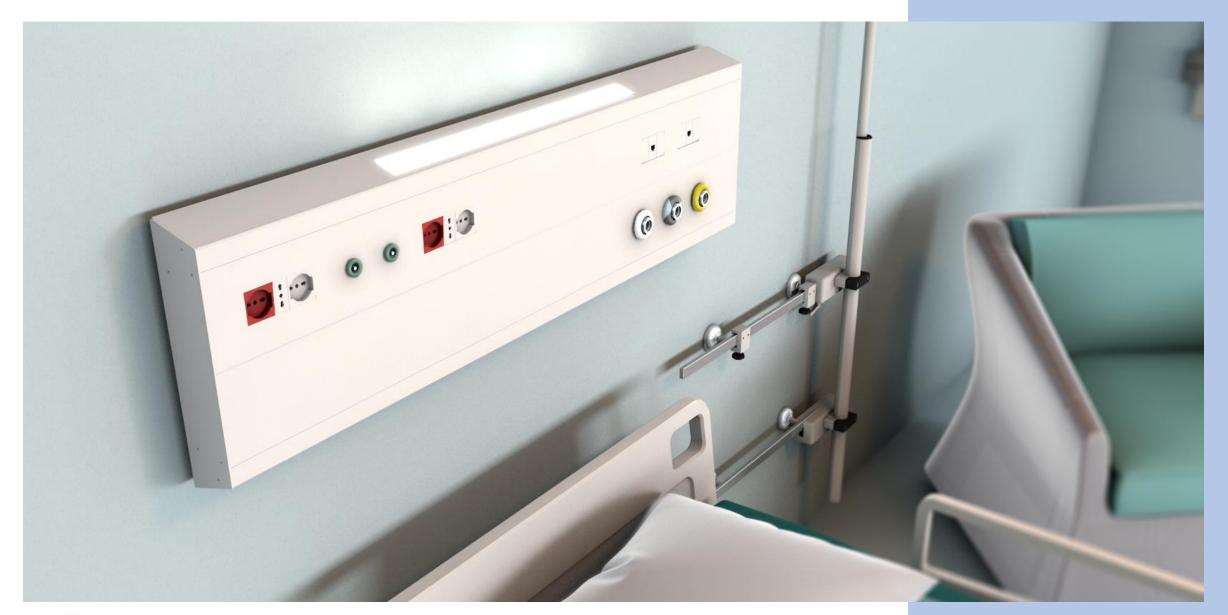

# OUR PRODUCTION FOR THE MEDICAL SECTOR

Since 2006 ATENA LUX has been operating on the hospital sector with its BEDHEAD UNITS. Today the company produce several models, each of them customized, for patient's rooms for hospitals and nursing homes, for medical premises of group 0,1 and 2, as for example intensive care units.