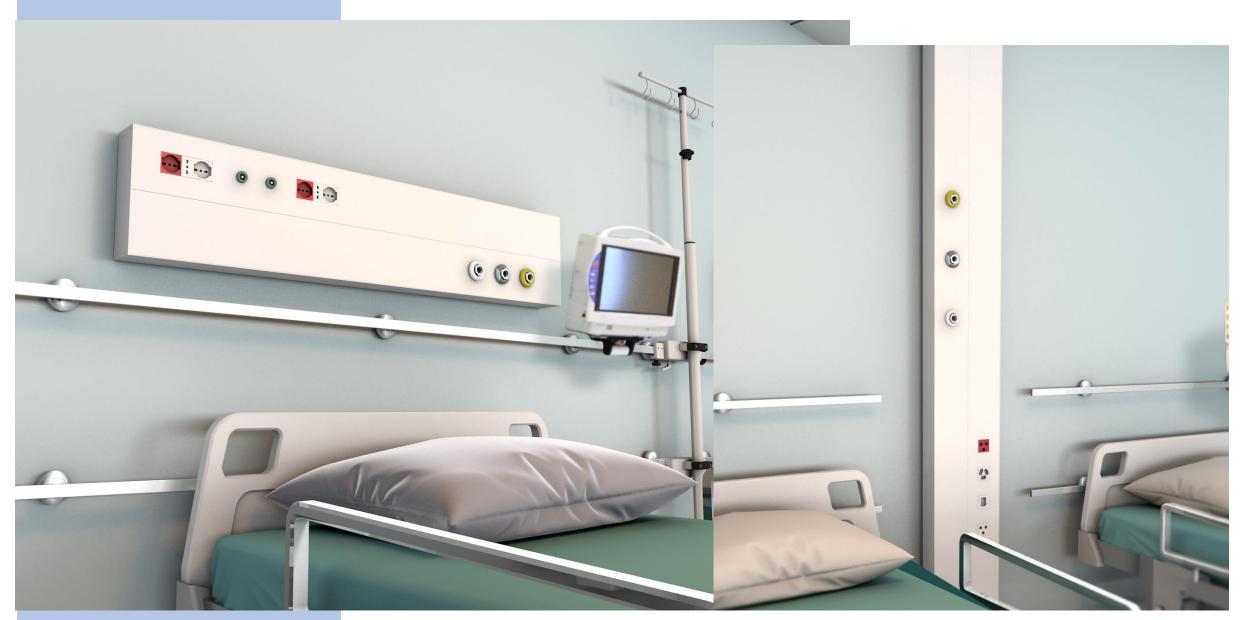

# OUR PRODUCTION FOR THE MEDICAL SECTOR

Since 2006 ATENA LUX has been operating on the hospital sector with its BEDHEAD UNITS. Today the company produce several models, each of them customized, for patient's rooms for hospitals and nursing homes, for medical premises of group 0,1 and 2, as for example intensive care units.