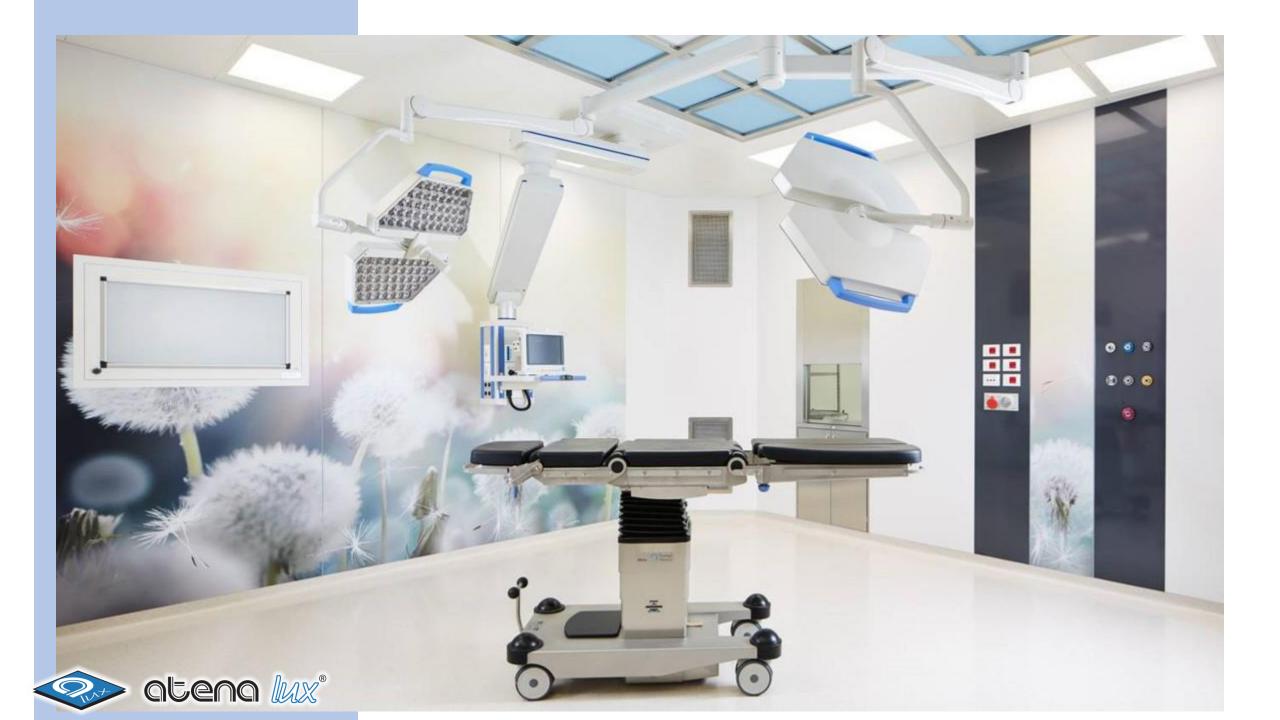

or patient's rooms for hospitals and nursing homes, for medical premises of group 0,1 and 2, as for example intensive care units.

At the same time, the ATENA LUX production of specific lighting fittings for **operating theaters and clean rooms**, integrated into hermetic false ceilings, is increasingly successful.

Here are some photos of recent hospital projects ...

# AUXILIA LDG







# **AUXILIA LDG**



# SENSE









# SENSE



#### SANITECH SYSTEM



#### SANITECH SYSTEM







#### AIRWALL











# AIRWALL



# AIRWALL

WAYWALL





#### **ARMONIA**



# ARMONIA







# ARMONIA







# FRAME CARE



#### **THERAPY**





# TRIAL





#### **THERAPY**



#### **OPERATING THEATRES**



# **CLEAN ROOMS**



#### **OPERATING THEATRES**



#### **OPERATING THEATRES**