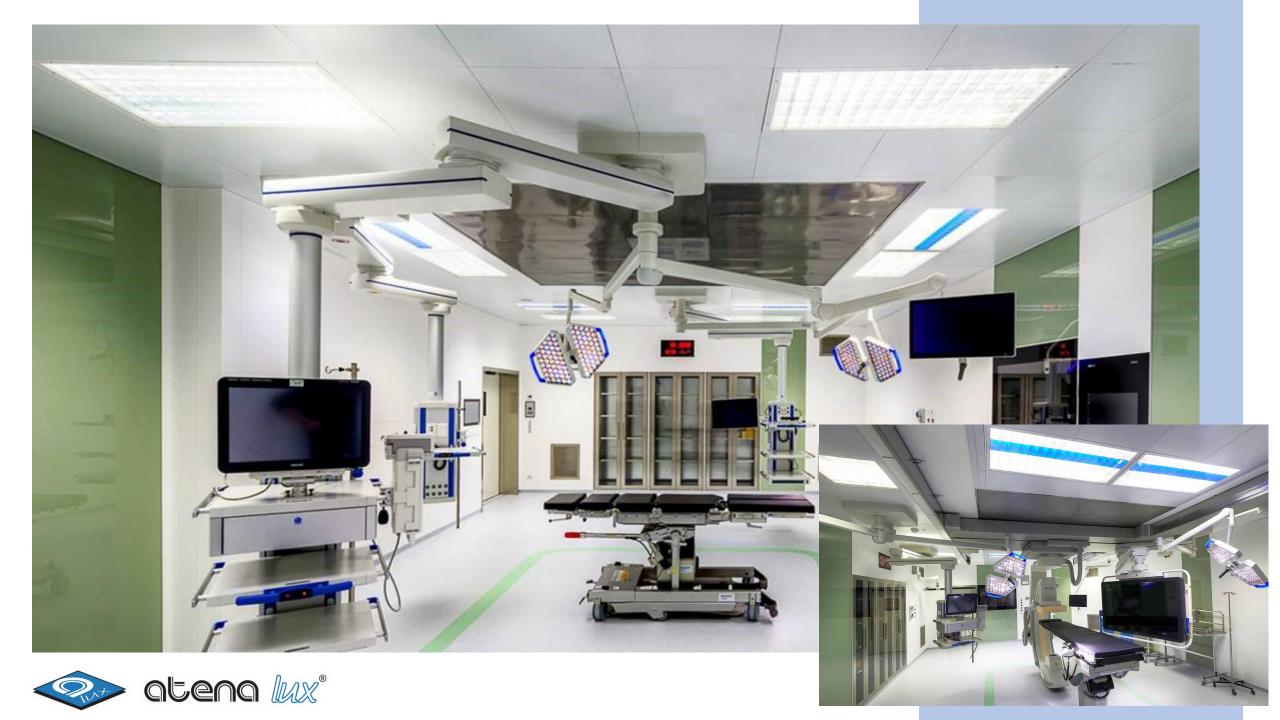

for patient's rooms for hospitals and nursing homes, for medical premises of group 0,1 and 2, as for example intensive care units.

At the same time, the ATENA LUX production of specific lighting fittings for **operating theaters and clean rooms**, integrated into hermetic false ceilings, is increasingly successful.

Here are some photos of recent hospital projects ...

# AUXILIA LDG







# **AUXILIA LDG**



# SENSE









# SENSE



#### SANITECH SYSTEM



#### SANITECH SYSTEM







#### AIRWALL











# AIRWALL



# AIRWALL

WAYWALL





#### **ARMONIA**



# ARMONIA







# ARMONIA







# FRAME CARE



#### **THERAPY**





# TRIAL





#### **THERAPY**



#### **OPERATING THEATRES**



# **CLEAN ROOMS**



#### **OPERATING THEATRES**



#### **OPERATING THEATRES**