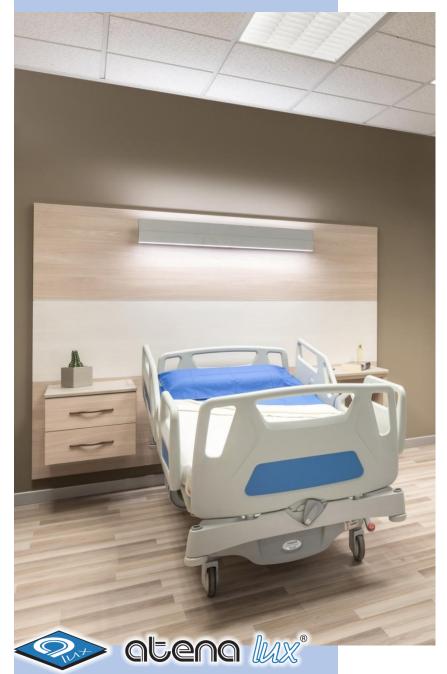

# OUR PRODUCTION FOR THE MEDICAL SECTOR

Since 2006 ATENA LUX has been operating on the hospital sector with its BEDHEAD UNITS. Today the company produce several models, each of them customized, for patient's rooms for hospitals and nursing homes, for medical premises of group 0,1 and 2, as for example intensive care units.

At the same time, the ATENA LUX production of specific lighting fittings for **operating theaters and clean rooms**, integrated into hermetic false ceilings, is increasingly successful.

Here are some photos of recent hospital projects ...

# AUXILIA LDG







# **AUXILIA LDG**



# SENSE









# SENSE



#### SANITECH SYSTEM



#### SANITECH SYSTEM







#### AIRWALL











# AIRWALL



# AIRWALL

WAYWALL





#### **ARMONIA**



# ARMONIA







# ARMONIA







# FRAME CARE



#### **THERAPY**





# TRIAL





#### **THERAPY**



#### **OPERATING THEATRES**



# **CLEAN ROOMS**



#### **OPERATING THEATRES**



#### **OPERATING THEATRES**