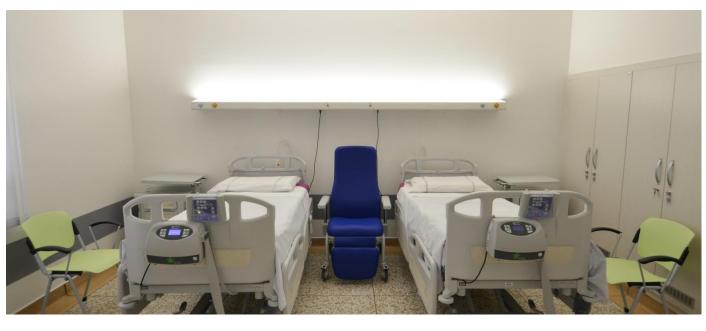

# OUR PRODUCTION FOR THE MEDICAL SECTOR

Since 2006 ATENA LUX has been operating on the hospital sector with its BEDHEAD UNITS. Today the company produce several models, each of them customized, for patient's rooms for hospitals and nursing homes, for medical premises of group 0,1 and 2, as for example intensive care units.

At the same time, the ATENA LUX production of specific lighting fittings for **operating theaters and clean rooms**, integrated into hermetic false ceilings, is increasingly successful.

Here are some photos of recent hospital projects ...