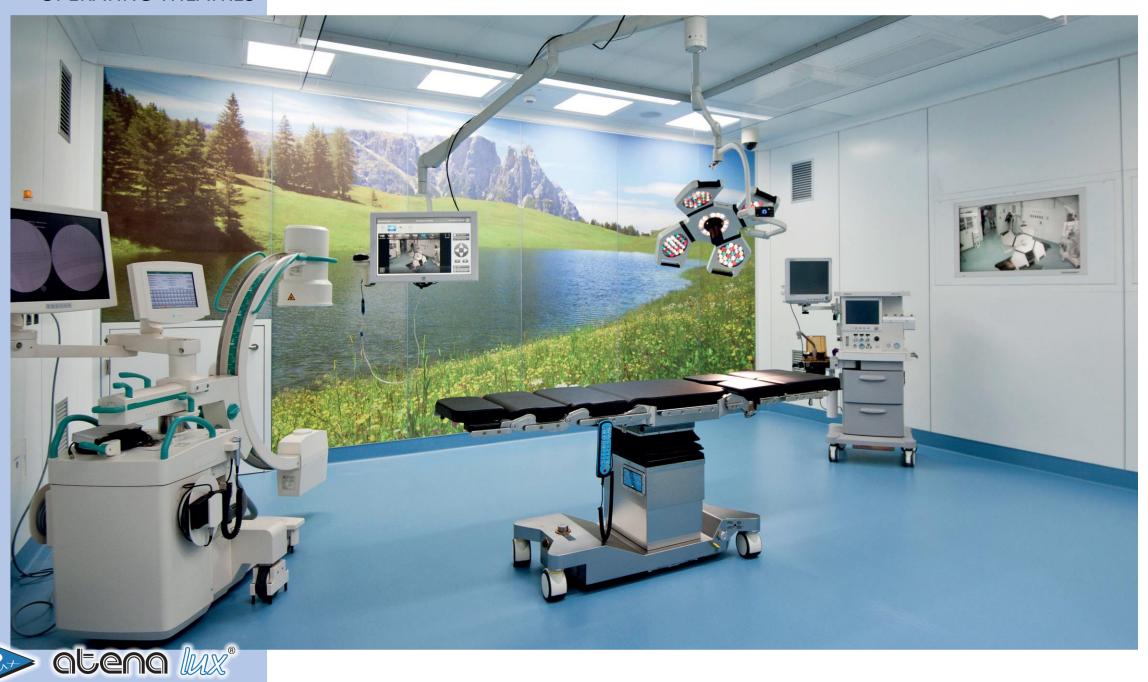

At the same time, the ATENA LUX production of specific lighting fittings for **operating theaters and clean rooms**, integrated into hermetic false ceilings, is increasingly successful.

Here are some photos of recent hospital projects ...

#### **OPERATING THEATRES**