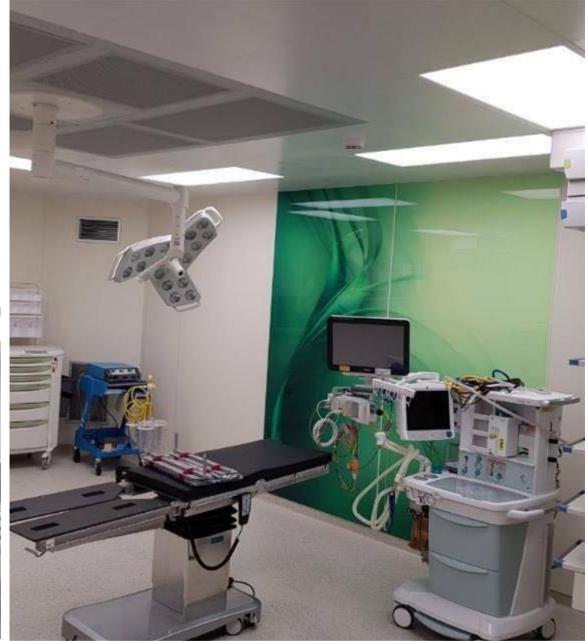

d, for patient's rooms for hospitals and nursing homes, for medical premises of group 0,1 and 2, as for example intensive care units.

At the same time, the ATENA LUX production of specific lighting fittings for **operating theaters and clean rooms**, integrated into hermetic false ceilings, is increasingly successful.

Here are some photos of recent hospital projects ...

# AUXILIA LDG







# **AUXILIA LDG**



# SENSE









# SENSE



#### SANITECH SYSTEM



#### SANITECH SYSTEM







#### AIRWALL











# AIRWALL



# AIRWALL

WAYWALL





#### **ARMONIA**



# ARMONIA







# ARMONIA







# FRAME CARE



#### **THERAPY**





# TRIAL





#### **THERAPY**



#### **OPERATING THEATRES**



# **CLEAN ROOMS**



#### **OPERATING THEATRES**



#### **OPERATING THEATRES**