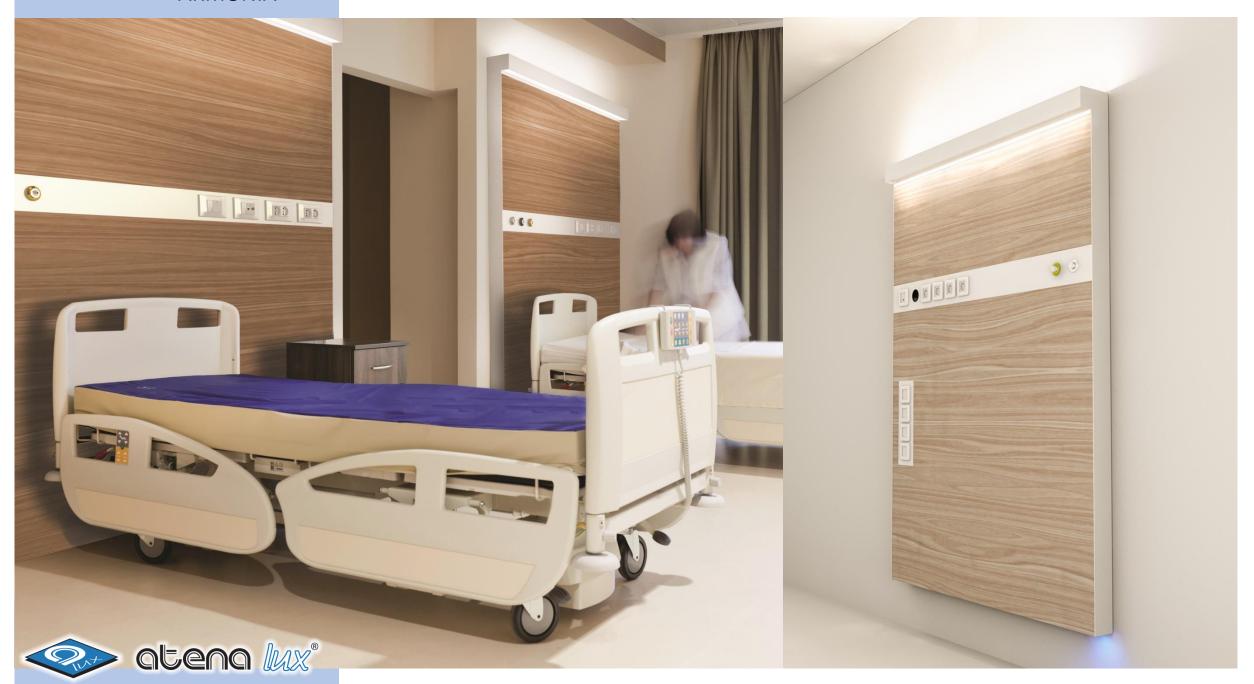

# OUR PRODUCTION FOR THE MEDICAL SECTOR

Since 2006 ATENA LUX has been operating on the hospital sector with its BEDHEAD UNITS. Today the company produce several models, each of them customized, for patient's rooms for hospitals and nursing homes, for medical premises of group 0,1 and 2, as for example intensive care units.

At the same time, the ATENA LUX production of specific lighting fittings for **operating theaters and clean rooms**, integrated into hermetic false ceilings, is increasingly successful.

Here are some photos of recent hospital projects ...