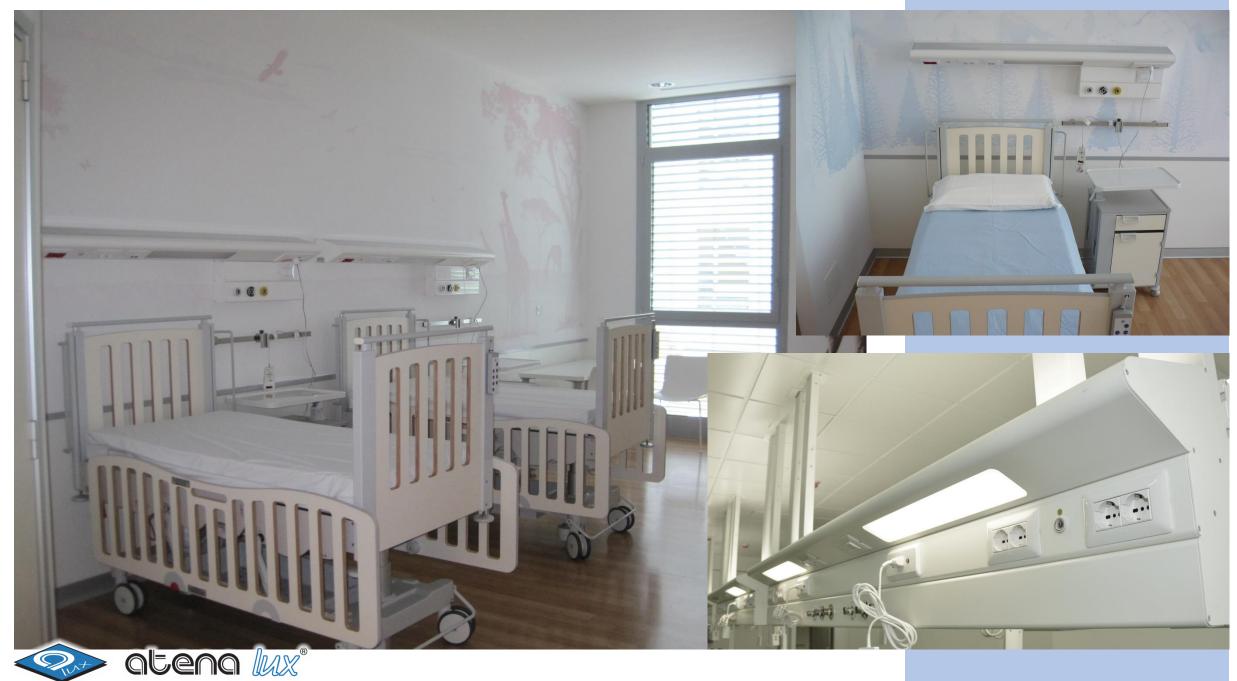

# OUR PRODUCTION FOR THE MEDICAL SECTOR

Since 2006 ATENA LUX has been operating on the hospital sector with its BEDHEAD UNITS. Today the company produce several models, each of them customized, for patient's rooms for hospitals and nursing homes, for medical premises of group 0,1 and 2, as for example intensive care units.

At the same time, the ATENA LUX production of specific lighting fittings for **operating theaters and clean rooms**, integrated into hermetic false ceilings, is increasingly successful.

Here are some photos of recent hospital projects ...