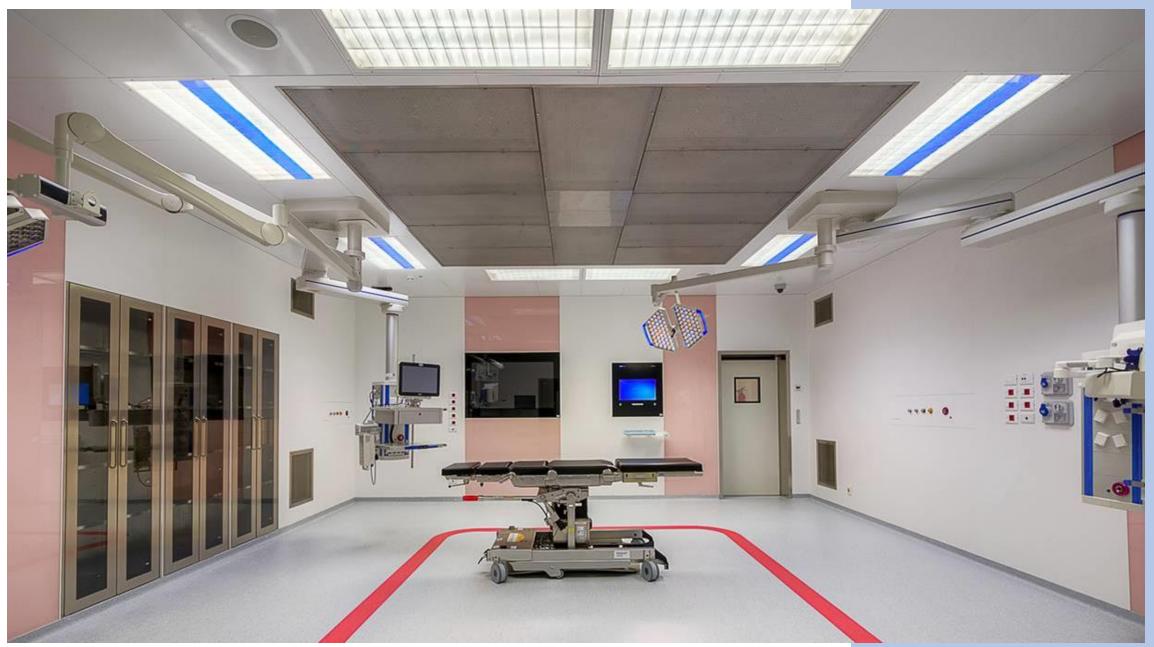

patient's rooms for hospitals and nursing homes, for medical premises of group 0,1 and 2, as for example intensive care units.

At the same time, the ATENA LUX production of specific lighting fittings for **operating theaters and clean rooms**, integrated into hermetic false ceilings, is increasingly successful.

Here are some photos of recent hospital projects ...

# AUXILIA LDG







# **AUXILIA LDG**



# SENSE









# SENSE



#### SANITECH SYSTEM



#### SANITECH SYSTEM







#### AIRWALL











# AIRWALL



# AIRWALL

WAYWALL





#### **ARMONIA**



# ARMONIA







# ARMONIA







# FRAME CARE



#### **THERAPY**





# TRIAL





#### **THERAPY**



#### **OPERATING THEATRES**



# **CLEAN ROOMS**



#### **OPERATING THEATRES**



#### **OPERATING THEATRES**