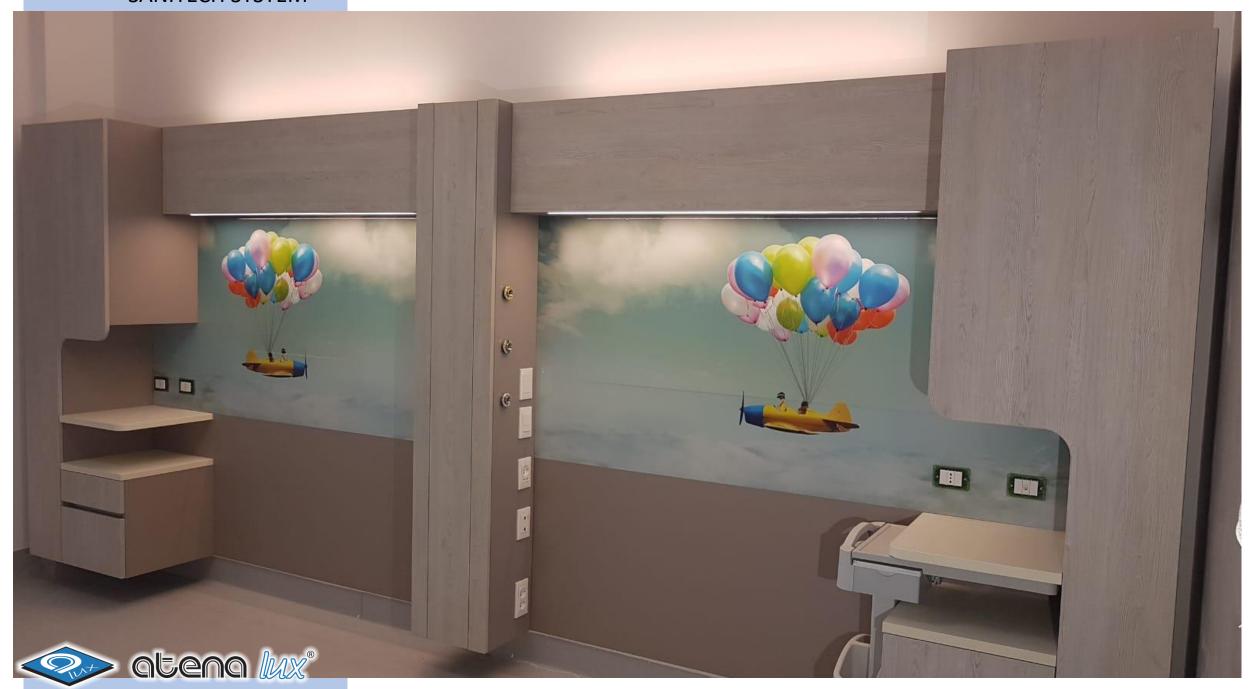

# OUR PRODUCTION FOR THE MEDICAL SECTOR

Since 2006 ATENA LUX has been operating on the hospital sector with its BEDHEAD UNITS. Today the company produce several models, each of them customized, for patient's rooms for hospitals and nursing homes, for medical premises of group 0,1 and 2, as for example intensive care units.

At the same time, the ATENA LUX production of specific lighting fittings for **operating theaters and clean rooms**, integrated into hermetic false ceilings, is increasingly successful.

Here are some photos of recent hospital projects ...

# AUXILIA LDG







# **AUXILIA LDG**



# SENSE









# SENSE



#### SANITECH SYSTEM



#### SANITECH SYSTEM







#### AIRWALL











# AIRWALL



# AIRWALL

WAYWALL





#### **ARMONIA**



# ARMONIA







# ARMONIA







# FRAME CARE



#### **THERAPY**





# TRIAL





#### **THERAPY**



#### **OPERATING THEATRES**



# **CLEAN ROOMS**



#### **OPERATING THEATRES**



#### **OPERATING THEATRES**