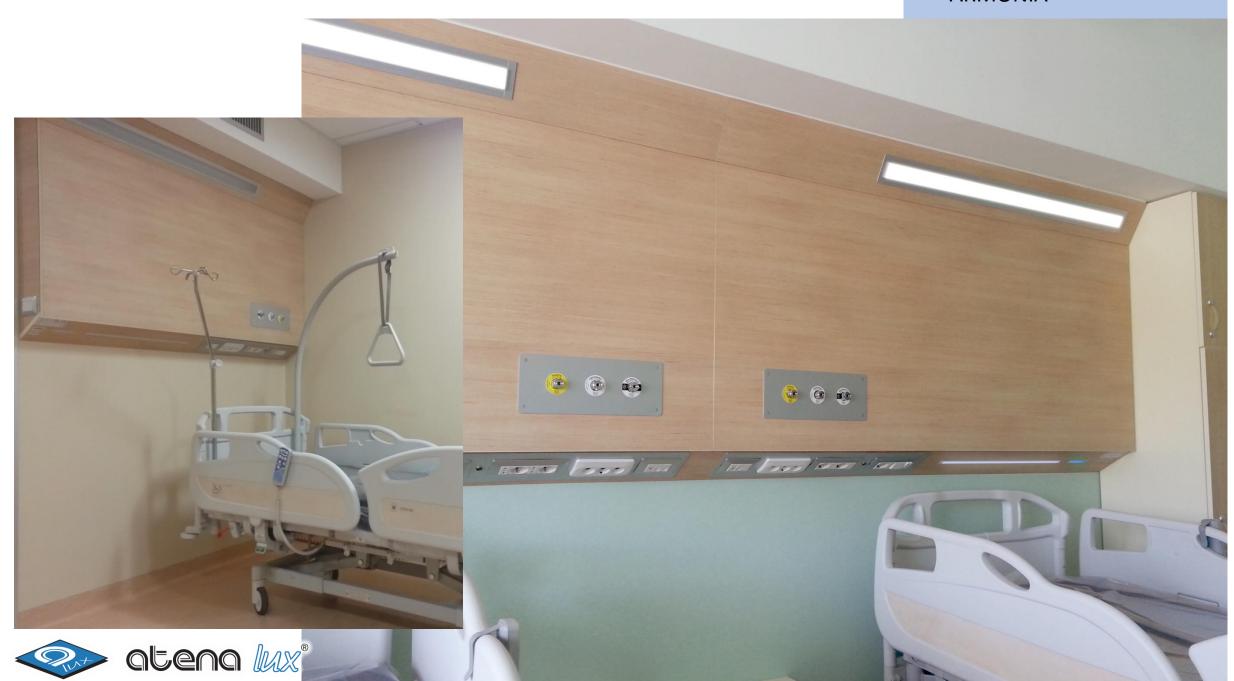

# OUR PRODUCTION FOR THE MEDICAL SECTOR

Since 2006 ATENA LUX has been operating on the hospital sector with its BEDHEAD UNITS. Today the company produce several models, each of them customized, for patient's rooms for hospitals and nursing homes, for medical premises of group 0,1 and 2, as for example intensive care units.

At the same time, the ATENA LUX production of specific lighting fittings for **operating theaters and clean rooms**, integrated into hermetic false ceilings, is increasingly successful.

Here are some photos of recent hospital projects ...

# AUXILIA LDG







# **AUXILIA LDG**



# SENSE









# SENSE



#### SANITECH SYSTEM



#### SANITECH SYSTEM







#### AIRWALL











# AIRWALL



# AIRWALL

WAYWALL





#### **ARMONIA**



# ARMONIA







# ARMONIA







# FRAME CARE



#### **THERAPY**





# TRIAL





#### **THERAPY**



#### **OPERATING THEATRES**



# **CLEAN ROOMS**



#### **OPERATING THEATRES**



#### **OPERATING THEATRES**