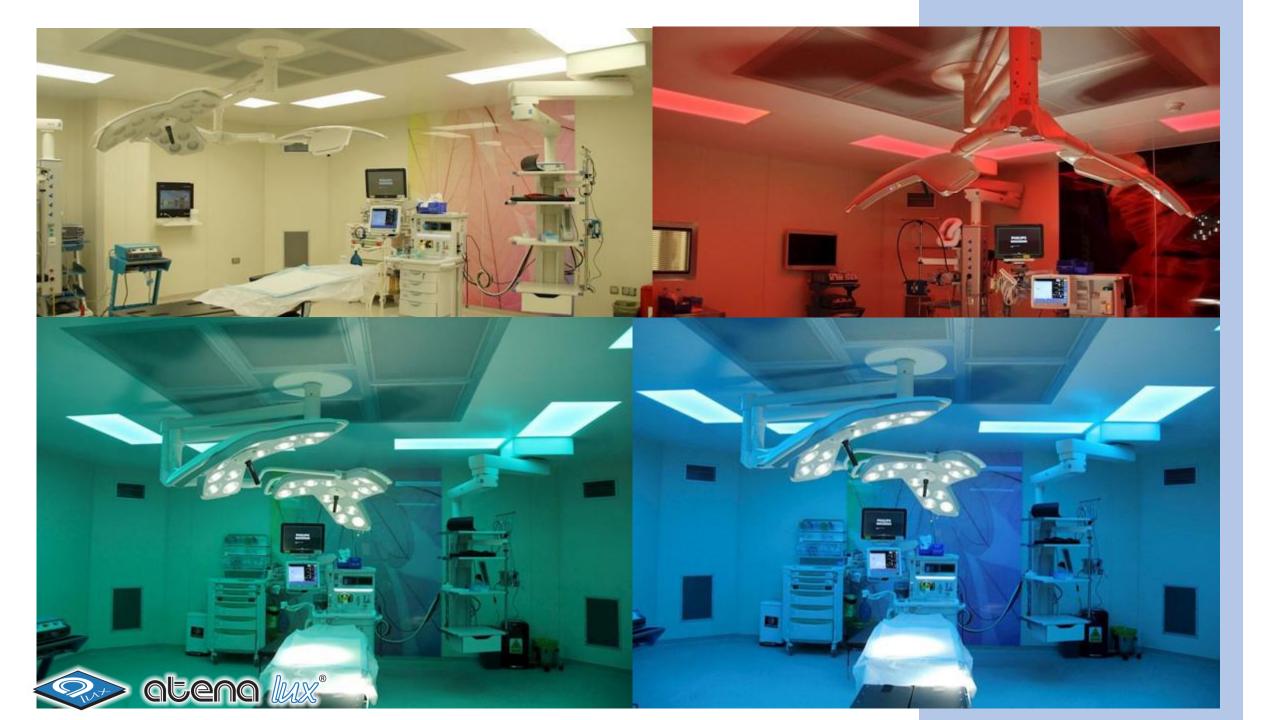

At the same time, the ATENA LUX production of specific lighting fittings for **operating theaters and clean rooms**, integrated into hermetic false ceilings, is increasingly successful.

Here are some photos of recent hospital projects ...

#### **OPERATING THEATRES**