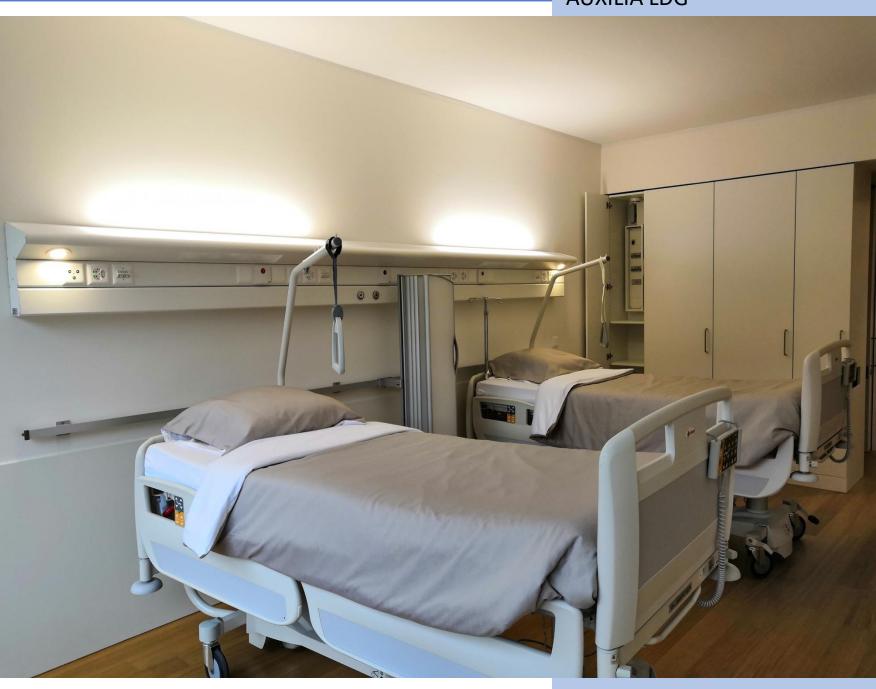

# OUR PRODUCTION FOR THE MEDICAL SECTOR

Since 2006 ATENA LUX has been operating on the hospital sector with its BEDHEAD UNITS. Today the company produce several models, each of them customized, for patient's rooms for hospitals and nursing homes, for medical premises of group 0,1 and 2, as for example intensive care units.

At the same time, the ATENA LUX production of specific lighting fittings for **operating theaters and clean rooms**, integrated into hermetic false ceilings, is increasingly successful.

Here are some photos of recent hospital projects ...

# AUXILIA LDG







# **AUXILIA LDG**



# SENSE









# SENSE



#### SANITECH SYSTEM



#### SANITECH SYSTEM







#### AIRWALL











# AIRWALL



# AIRWALL

WAYWALL





#### **ARMONIA**



# ARMONIA







# ARMONIA







# FRAME CARE



#### **THERAPY**





# TRIAL





#### **THERAPY**



#### **OPERATING THEATRES**



# **CLEAN ROOMS**



#### **OPERATING THEATRES**



#### **OPERATING THEATRES**