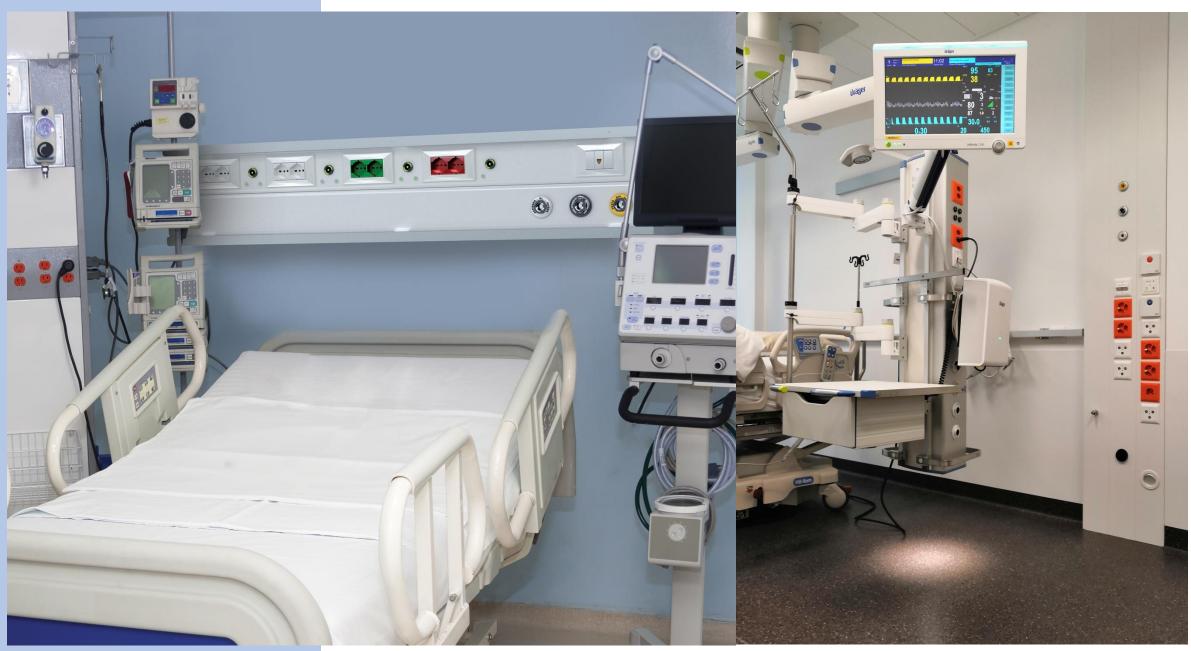

# OUR PRODUCTION FOR THE MEDICAL SECTOR

Since 2006 ATENA LUX has been operating on the hospital sector with its BEDHEAD UNITS. Today the company produce several models, each of them customized, for patient's rooms for hospitals and nursing homes, for medical premises of group 0,1 and 2, as for example intensive care units.