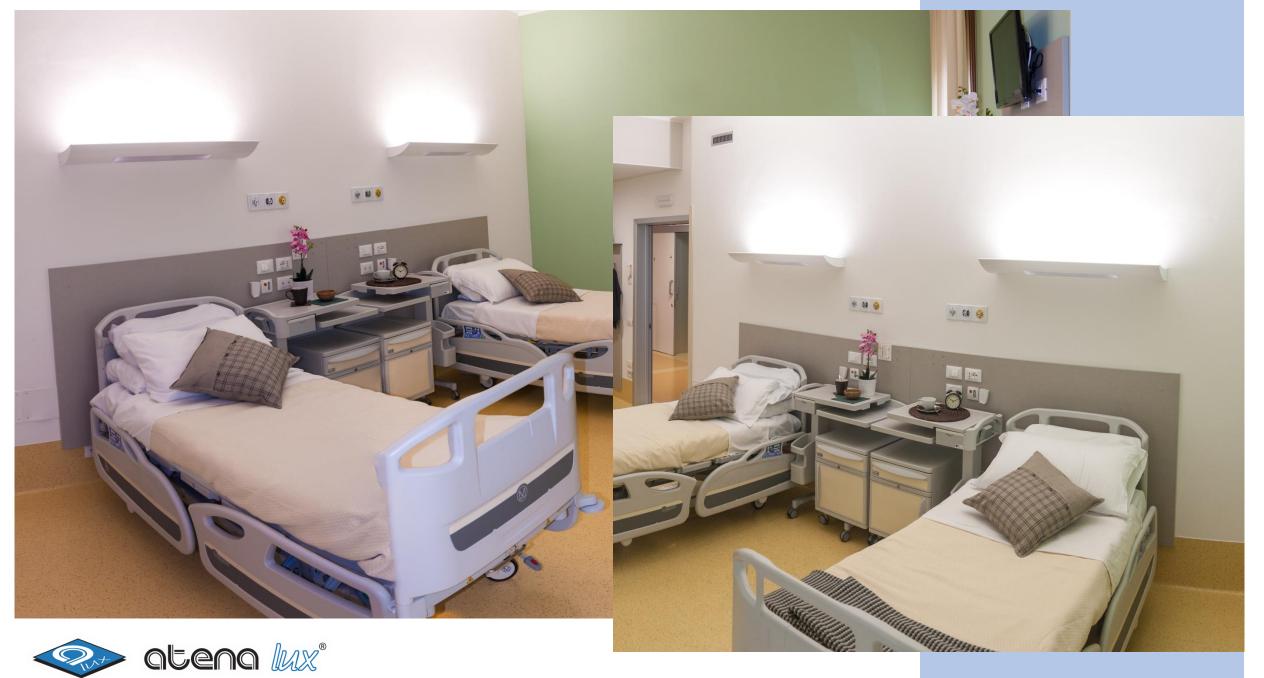

# OUR PRODUCTION FOR THE MEDICAL SECTOR

Since 2006 ATENA LUX has been operating on the hospital sector with its BEDHEAD UNITS. Today the company produce several models, each of them customized, for patient's rooms for hospitals and nursing homes, for medical premises of group 0,1 and 2, as for example intensive care units.

At the same time, the ATENA LUX production of specific lighting fittings for **operating theaters and clean rooms**, integrated into hermetic false ceilings, is increasingly successful.

Here are some photos of recent hospital projects ...

# AUXILIA LDG







# **AUXILIA LDG**



# SENSE









# SENSE



#### SANITECH SYSTEM



#### SANITECH SYSTEM







#### AIRWALL











# AIRWALL



# AIRWALL

WAYWALL





#### **ARMONIA**



# ARMONIA







# ARMONIA







# FRAME CARE



#### **THERAPY**





# TRIAL





#### **THERAPY**



#### **OPERATING THEATRES**



# **CLEAN ROOMS**



#### **OPERATING THEATRES**



#### **OPERATING THEATRES**