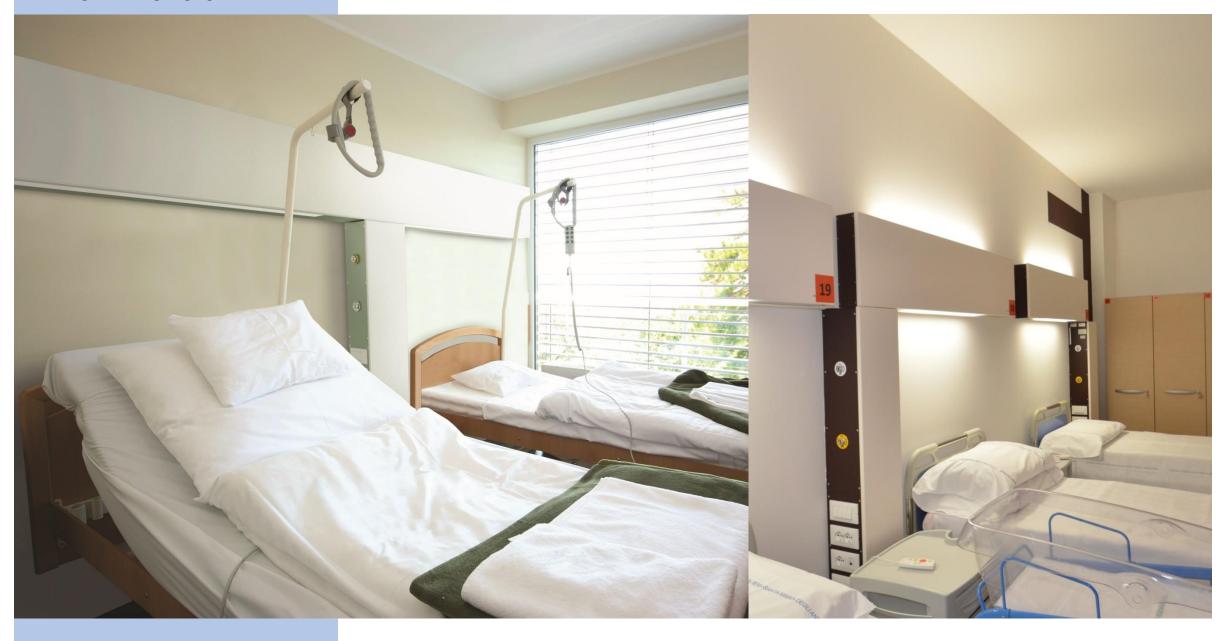

# OUR PRODUCTION FOR THE MEDICAL SECTOR

Since 2006 ATENA LUX has been operating on the hospital sector with its BEDHEAD UNITS. Today the company produce several models, each of them customized, for patient's rooms for hospitals and nursing homes, for medical premises of group 0,1 and 2, as for example intensive care units.

At the same time, the ATENA LUX production of specific lighting fittings for **operating theaters and clean rooms**, integrated into hermetic false ceilings, is increasingly successful.

Here are some photos of recent hospital projects ...

# AUXILIA LDG







# **AUXILIA LDG**



# SENSE









# SENSE



#### SANITECH SYSTEM



#### SANITECH SYSTEM







#### AIRWALL











# AIRWALL



# AIRWALL

WAYWALL





#### **ARMONIA**



# ARMONIA







# ARMONIA







# FRAME CARE



#### **THERAPY**





# TRIAL





#### **THERAPY**



#### **OPERATING THEATRES**



# **CLEAN ROOMS**



#### **OPERATING THEATRES**



#### **OPERATING THEATRES**